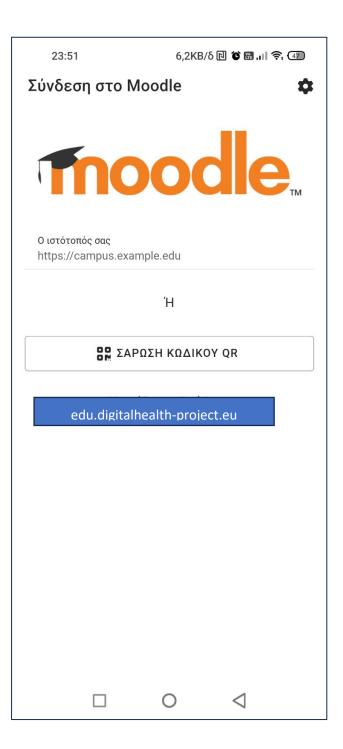

3. You must enter the site: edu.digitalhealth-project.eu

4. Finally you must insert your credentials in order to login

Every other time you use the app you will login automatically