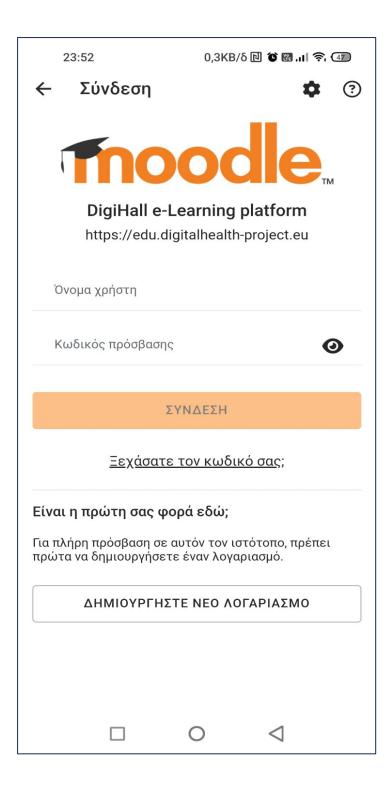

3. You must enter the site: edu.digitalhealth-project.eu

4. Finally you must insert your credentials in order to login

Every other time you use the app you will login automatically